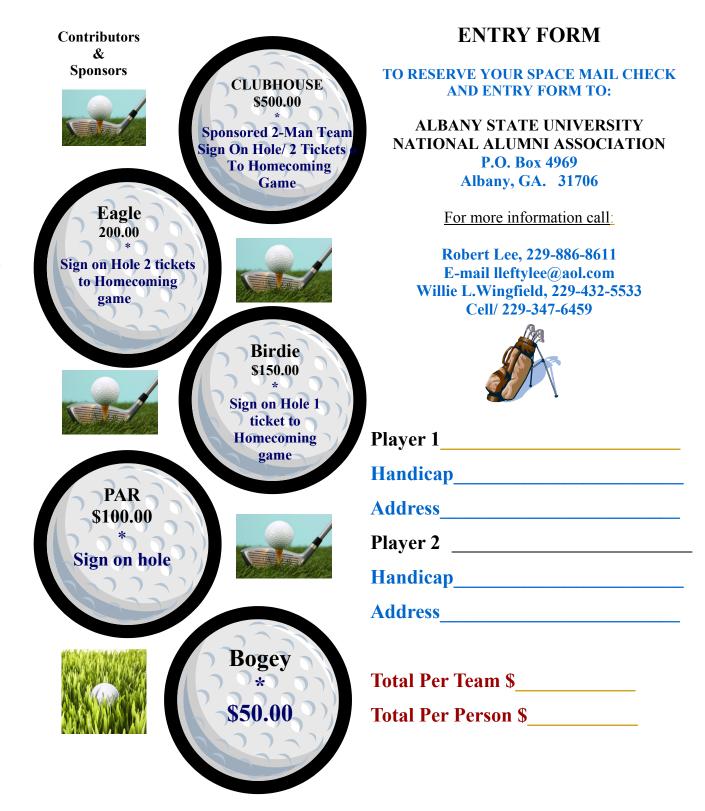

# ALBANY STATE UNIVERSITY NATIONAL ALUMNI ASSOCIATION

### HOMECOMING GOLF CLASSIC

THURSDAY
OCTOBER 15, 2015
Stonebridge Golf &
Country Club
319 Osprey Ridge Court
Albany, Georgia 31721